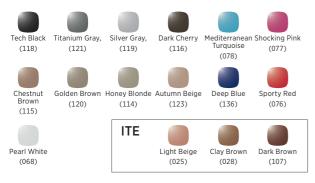

### WIDEX MOMENT MODELS AND STYLES

Widex Moment is available as RIC, BTE and In-the-ear models. Your hearing care professional can help you choose the ideal model for your specific hearing loss and lifestyle.

#### Choose your colors for **RIC and BTE**

COM-DEX For hands-free streaming

RC-DEX Your remote control

STYLISH FABRICS AND STABLE TV STREAMING WITH WIDEX TV PLAY

WIDEX SOUND ASSIST Can work as a table microphone, handle hands-free calls, and even be a remote control to adjust your hearing aid settings