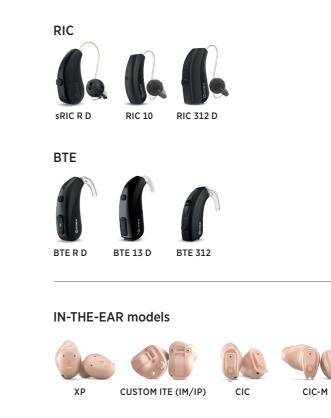

### WIDEX MOMENT MODELS AND STYLES

Widex Moment is available as RIC, BTE and In-the-ear models. Your hearing care professional can help you choose the ideal model for your specific hearing loss and lifestyle.