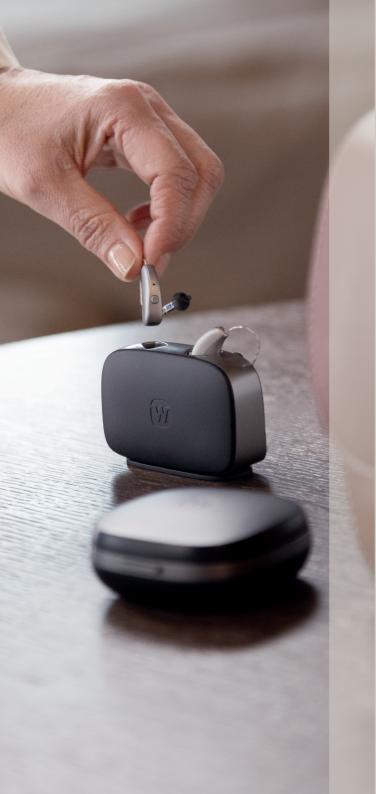

### AVAILABLE CHARGERS

STANDARD CHARGERS (sRIC R D, BTE R D)

Regardless of which rechargeable Moment hearing aids you use, there is a standard charger available.

- 4-hour charge for full-day use
- 30-min fast charge for 4-hour use
- Slim and light
- LED light indicators to show charging status

#### CHARGE N CLEAN CHARGER

- 4-hour charge for full-day use
- 30-min charge for 4-hour HA use
- Sanitizing function of ear ware
- Drying function