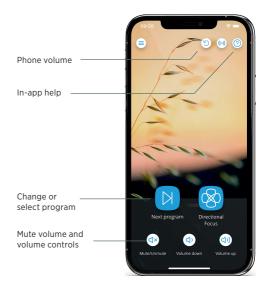

### CONTROL AT YOUR FINGERTIPS

With the Widex Moment hearing aids, you have the option to fully control them using the Widex Moment app on your Apple or Android smartphone\*. It has never been easier to fine-tune your hearing, so you get exactly the sound you prefer – in exactly the moments that are important to you.

Rigorous testing has verified that the app is easy and intuitive. And a 'dark mode' ensures discreet use.

\* The Widex Moment app works with the following Widex Moment models: sRIC R D (MRR4D), mRIC R D (MRR2D), RIC 312 D (MRB2D), BTE R D (MBR3D) and BTE 13 D (MBB3D). Use the Widex Tonelink app for other models for control of key functions.