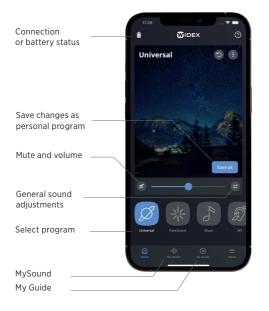

### CONTROL AT YOUR FINGERTIPS

With the Widex Moment hearing aids, you have the option to fully control them using the Widex Moment app on your Apple or Android smartphone\*. It has never been easier to fine-tune your hearing, so you get exactly the sound you prefer – in exactly the moments that are important to you.

Rigorous testing has verified that the app is easy and intuitive. And a 'dark mode' ensures discreet use.

\* The Widex Moment app works with the following Widex Moment models: sRIC R D (MRR4D), mRIC R D (MRR2D), RIC 312 D (MRB2D), BTE R D (MBR3D) and BTE 13 D (MBB3D). Use the Widex Tonelink app for other models for control of key functions.

With MySound, which is part of the MOMENT App, you can. MySound combines real human experiences with the immense power of artificial intelligence (AI).

#### More control. More insights

With MySound 2.0, we've added compression to the list of parameters that you can control. This means that you can now create programs that adjust both equalizer and compression in a way that suits your need and moment – delivering an even more truly personalized hearing experience.

WIDEX MY GUIDE - YOUR GUIDE TO MAKING THE MOST OF MOMENT Introducing: My Guide. A section of the Moment App that gives you advice in the form of step-by-step instructions and videos to help you with everything from turning your hearing aids on to personalizing your sound with MySound.